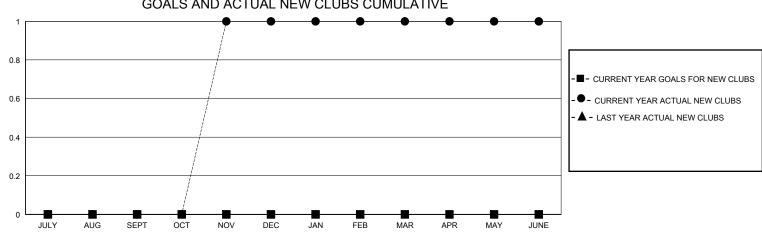

## District 5M 8

Results as of: 6/30/2020

| GMT:          |               | LOC         | CATION MINNESC | <u>TA</u>                     |                        |                         | GMT CA                                             |  |
|---------------|---------------|-------------|----------------|-------------------------------|------------------------|-------------------------|----------------------------------------------------|--|
|               | Club          | os          |                | Members RESULTS FOR 2019-2020 |                        |                         |                                                    |  |
|               | RESULTS FOR   | R 2019-2020 |                |                               |                        |                         |                                                    |  |
| QUARTER       | NEW CLUB GOAL | NEW CLUBS   | DROPPED CLUBS  | QUARTER MEMI                  | BER GROWTH NET<br>GOAL | MEMBER GROWTH<br>ACTUAL | DROPPED<br>MEMBERS ACTUAL<br>(including transfers) |  |
| JULY/AUG/SEPT | 0             | 0           | 0              | JULY/AUG/SEPT                 | 30                     | 39                      | 66                                                 |  |
| OCT/NOV/DEC   | 0             | 1           | 0              | OCT/NOV/DEC                   | 30                     | 93                      | 70                                                 |  |
| JAN/FEB/MAR   | 0             | 0           | 0              | JAN/FEB/MAR                   | 30                     | 66                      | 27                                                 |  |
| APR/MAY/JUNE  | 0             | 0           | 0              | APR/MAY/JUNE                  | 30                     | 16                      | 54                                                 |  |