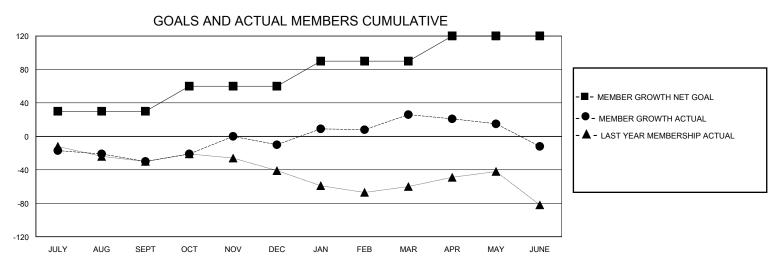

## District 5M 8

Results as of: 6/30/2020

| GMT:          |               | LOC         | CATION MINNESC | <u>TA</u>                     |                        |                         | GMT CA                                             |  |
|---------------|---------------|-------------|----------------|-------------------------------|------------------------|-------------------------|----------------------------------------------------|--|
|               | Club          | os          |                | Members RESULTS FOR 2019-2020 |                        |                         |                                                    |  |
|               | RESULTS FOR   | R 2019-2020 |                |                               |                        |                         |                                                    |  |
| QUARTER       | NEW CLUB GOAL | NEW CLUBS   | DROPPED CLUBS  | QUARTER MEMI                  | BER GROWTH NET<br>GOAL | MEMBER GROWTH<br>ACTUAL | DROPPED<br>MEMBERS ACTUAL<br>(including transfers) |  |
| JULY/AUG/SEPT | 0             | 0           | 0              | JULY/AUG/SEPT                 | 30                     | 39                      | 66                                                 |  |
| OCT/NOV/DEC   | 0             | 1           | 0              | OCT/NOV/DEC                   | 30                     | 93                      | 70                                                 |  |
| JAN/FEB/MAR   | 0             | 0           | 0              | JAN/FEB/MAR                   | 30                     | 66                      | 27                                                 |  |
| APR/MAY/JUNE  | 0             | 0           | 0              | APR/MAY/JUNE                  | 30                     | 16                      | 54                                                 |  |